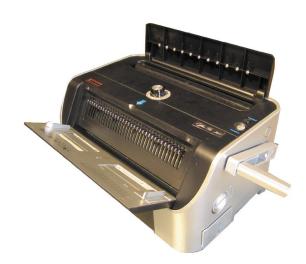

## OfficePro-34E

The Tamerica OfficePro-34E Electric Wire Binding Machine allows you to punch up to 20 sheets at a time using 20 lb paper. The OfficePro-34E offers manual wire binding and can bind up to 1/2" in thickness (approximately 100 sheets). The OfficePro-34E punches up to 11.7" in length. The unit has a depth margin control that aids in strengthening the bindings. The 34 disengageable dies are great when punching odd size documents. The OfficePro-34E wire binding machine features a compact design and is great for the school or office.